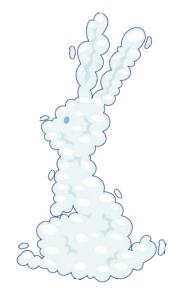

## The Clouds

The clouds are in the sky.

They are fluffy.

They are white.

I look at the clouds.

That one looks like a bunny!

That one looks like a truck!

That one looks like a big doll!